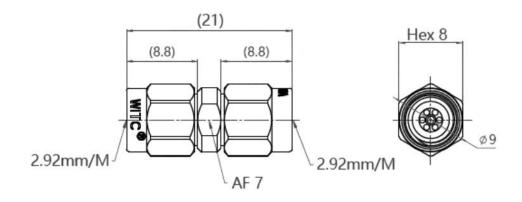

Note: value at 25°C sea level

| MECHANICAL SPECIFICATIONS |                            |  |  |  |
|---------------------------|----------------------------|--|--|--|
| CONNECTOR BODY            | Stainless Steel Passivated |  |  |  |
| INNER PIN                 | Au-plated CuBe alloy       |  |  |  |
| INSULATOR                 | PEI                        |  |  |  |
| TORQUE:                   | 0.9N-m                     |  |  |  |
| CYCLE LIFE:               | 1000Min.                   |  |  |  |
| OPERATIG TEMP:            | -60°C to 85°C              |  |  |  |
| SIZE:                     | 21mm X 9.0mm               |  |  |  |
| WEIGHT:                   | 7.0g                       |  |  |  |

RoHS compliant: Yes

Unit: mm